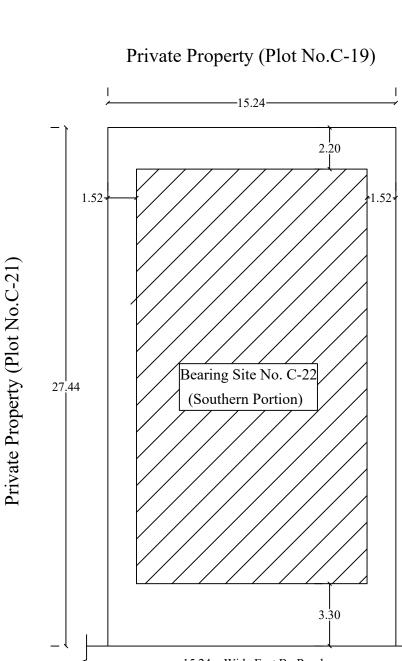

PROPOSED SECOND FLOOR PLAN



## PROPOSED TERRACE FLOOR PLAN





















PROPOSED FIRST FLOOR PLAN  $\sim$ 





Approval Condition :

This Plan Sanction is issued subject to the following conditions

1. Sanction is accorded for the Residential Building at C-22/1, RAMANASHREE, PUTTENAHALLI

This approval of Building plan/ Modified plan is valid for two years from the date of issue of plan and building licence by the competent authority.

ASSISTANT DIRECTOR OF TOWN PLANNING (YELAHANKA)

BHRUHAT BENGALURU MAHANAGARA PALIKE

| Special Condition as per Labour Department of Government of Karnataka vide ADDENDUM<br>(HosadaagiHoodike) Letter No. LD/95/LET/2013, dated: 01-04-2013 :<br>1.Registration of<br>Applicant / Builder / Owner / Contractor and the construction workers working in the<br>construction site with the "Karnataka Building and Other Construction worker