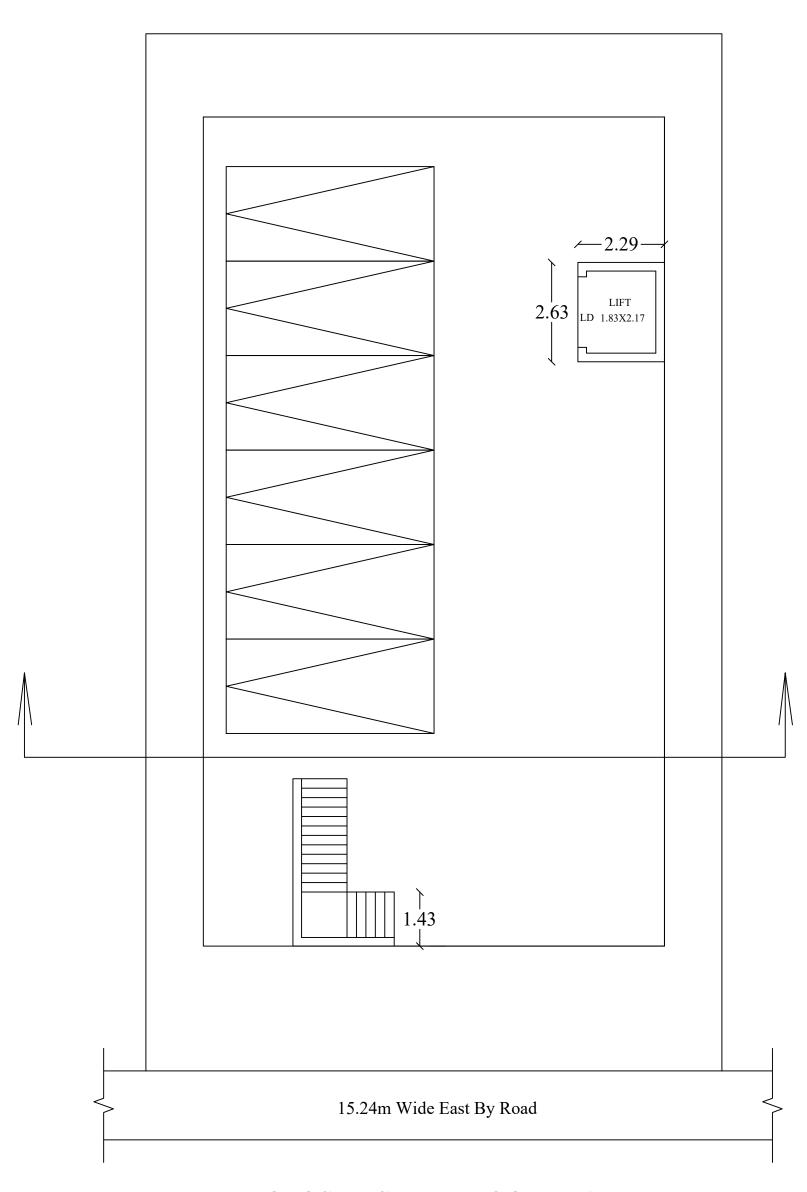

PROPOSED SECOND FLOOR PLAN

## PROPOSED TERRACE FLOOR PLAN

PROPOSED FIRST FLOOR PLAN  $\sim$ 

Approval Condition :

This Plan Sanction is issued subject to the following conditions

1. Sanction is accorded for the Residential Building at C-22/1, RAMANASHREE, PUTTENAHALLI