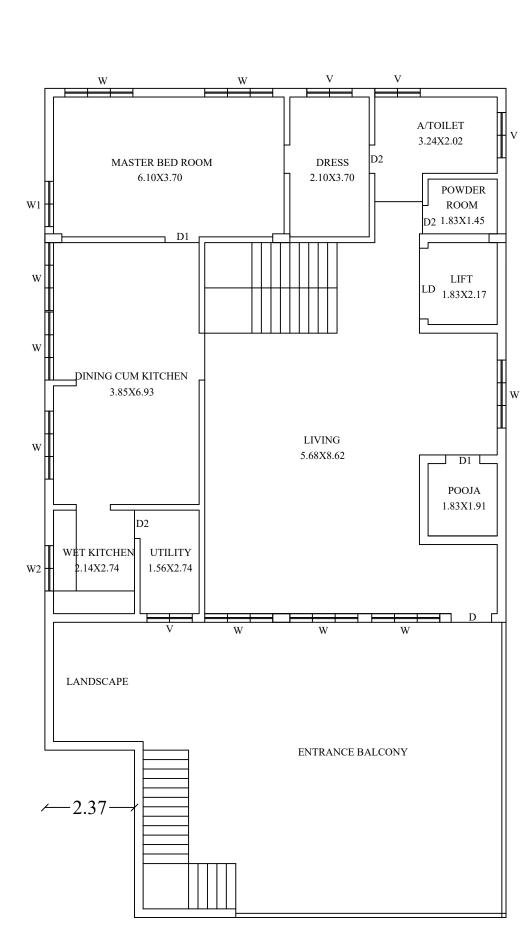

## PROPOSED TERRACE FLOOR PLAN

PROPOSED FIRST FLOOR PLAN  $\sim$ 

Approval Condition :

This Plan Sanction is issued subject to the following conditions

1. Sanction is accorded for the Residential Building at C-22/1, RAMANASHREE, PUTTENAHALLI