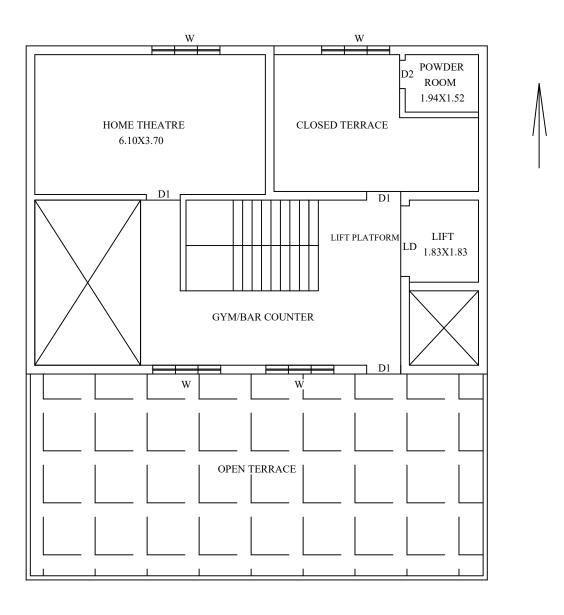

## PROPOSED TERRACE FLOOR PLAN

PROPOSED FIRST FLOOR PLAN  $\sim$ 

Approval Condition :

This Plan Sanction is issued subject to the following conditions

1. Sanction is accorded for the Residential Building at C-22/1, RAMANASHREE, PUTTENAHALLI