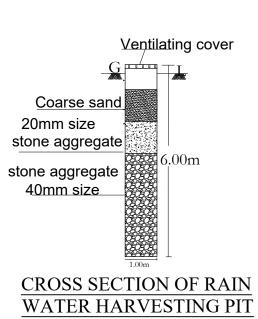

PROPOSED SECOND FLOOR PLAN



## PROPOSED TERRACE FLOOR PLAN





















PROPOSED FIRST FLOOR PLAN  $\sim$ 





Approval Condition :

This Plan Sanction is issued subject to the following conditions

1. Sanction is accorded for the Residential Building at C-22/1, RAMANASHREE, PUTTENAHALLI

This approval of Building plan/ Modified plan is valid for two years from the date of issue of plan and building licence by the competent authority.

ASSISTANT DIRECTOR OF TOWN PLANNING (YELAHANKA)

BHRUHAT BENGALURU MAHANAGARA PALIKE

| Special Condition as per Labour Department of Government of Karnataka vide ADDENDUM<br>(HosadaagiHoodike) Letter No. LD/95/LET/2013, dated: 01-04-2013 :<br>1.Registration of<br>Applicant / Builder / Owner / Contractor and the construction workers working in the<br>construction site with the "Karnataka Building and Other Construction